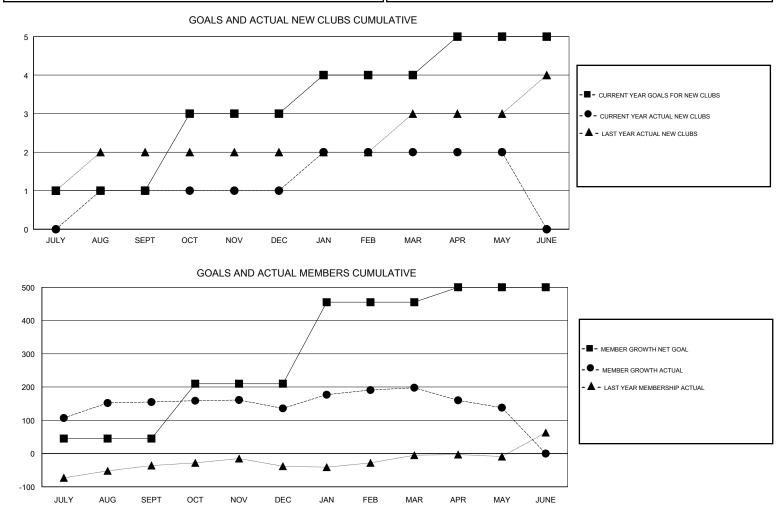

## VENKATA S RAJU DANTULURI GMT:

| GMT: VENKATA S RAJU DANTULURI LOCAT |               |           | INDIA         |                       |                           | GMT CA                  |                                                    |
|-------------------------------------|---------------|-----------|---------------|-----------------------|---------------------------|-------------------------|----------------------------------------------------|
| Clubs                               |               |           |               | Members               |                           |                         |                                                    |
| RESULTS FOR 2018-2019               |               |           |               | RESULTS FOR 2018-2019 |                           |                         |                                                    |
| QUARTER                             | NEW CLUB GOAL | NEW CLUBS | DROPPED CLUBS | QUARTER               | MEMBER GROWTH NET<br>GOAL | MEMBER GROWTH<br>ACTUAL | DROPPED<br>MEMBERS ACTUAL<br>(including transfers) |
| JULY/AUG/SEPT                       | 1             | 1         | 0             | JULY/AUG/SEPT         | 45                        | 212                     | 47                                                 |
| OCT/NOV/DEC                         | 2             | 0         | 0             | OCT/NOV/DEC           | 165                       | 17                      | 34                                                 |
| JAN/FEB/MAR                         | 1             | 1         | 0             | JAN/FEB/MAR           | 245                       | 72                      | 8                                                  |
| APR/MAY/JUNE                        | 1             | 0         | 0             | APR/MAY/JUNE          | 45                        | 25                      | 82                                                 |